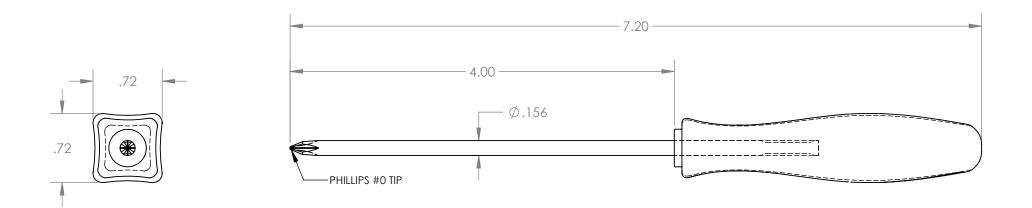

| UNLESS OTHERWISE SPECIFIED:<br>DIMENSIONS ARE IN INCHES                                               |      |      |          | TOLERANCES:<br>X.XX= ±0.13 | STER                                                 | ITO          | IM   |  |
|-------------------------------------------------------------------------------------------------------|------|------|----------|----------------------------|------------------------------------------------------|--------------|------|--|
|                                                                                                       | NAME | SIGN | DATE     | $X.XXX = \pm 0.015$        |                                                      |              |      |  |
| DRAWN                                                                                                 | A.T. |      | 01.17.19 | X.XXXX= -0.0015            | =-0.0015 The Global Source for Stainless Steel Tools |              |      |  |
| APPV'D                                                                                                |      |      |          | 71.700.01                  |                                                      |              |      |  |
| MATERIAL: HANDLE: NYLON SHAFT: 465 MAGNETIC S.S.                                                      |      |      |          | S.S.                       | PHILLIPS #0 SCREWDRIVER with NYLON HANDLE            |              |      |  |
| THIS DRAWING IS THE PROPERTY OF STERITOOL, INC. ANY REPRODUCTIONS OR MODIFICATIONS OF THIS DRAWING OR |      |      |          |                            | PART NO. 11221                                       |              | REV: |  |
| ITS CONTENTS WITHOUT THE CONSENT OF STERITOOL, INC. IS PROHIBITED.                                    |      |      |          | OF STERITOOL, INC. IS      | SCALE: 1:1                                           | SHEET 1 OF 1 | Α    |  |